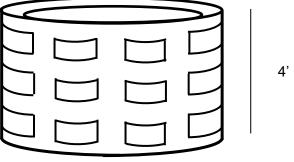

## 6 FOOT DRYWELL / RETAINAGE RING DIMENSIONS

24" hole available 72" Rebar 6" apart, 6"x6" squares

4' Height

6' Diameter

Strength: 4000 PSI

Weight: 3060 lbs.

Reinforcement: 6 Gauge Wire

Capacity: 850 G

Wall thickness: 4" walls

Drainage opening: 4" x 8"- \*\*Retainage Ring has solid walls